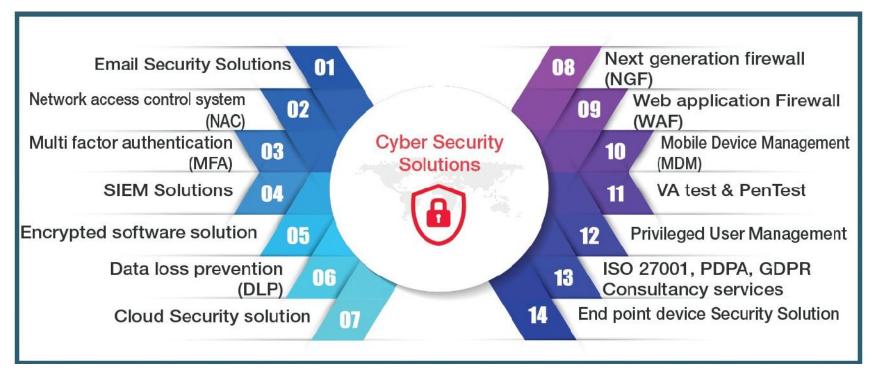

#### **Core competencies**

- Security Solutions:
- Data security is at a continuous threat not only in its popular Email and File Transfer form, but also for Unified Communications using Speech, Audio, Video and Graphics. Rich content driven communication is the norm of the day.
- In this context Wealth Zone has developed significant IP to integrate most advanced encryption and security modules into the Mobile Smart phones.
  - We cover all major platforms with these solutions bringing previously unheard of technologies (like smartcard based 2-factor authentication, PKI, Multi OS solutions) into Mobile ecosystem, partnering with World renowned encryption and smartcard makers.
- While Mobility is a new challenge for Security, traditional Computing Network and IT systems are facing renewed threats and higher level of risk of compromising.
  - Wealth Zone has partnered with again some of the most innovative and technically advanced players to implement the enterprise level, full Unified Threat Management protection.
- In terms of Security, Big and Small Enterprises face major risks and threats from ever increasing level of hacking.
  - Hence Wealth Zone offers platforms serving different sizes of Enterprises including the complete feature set and the same ease-of-use.

#### **Core competencies**

- Mobility Solutions:
- More and more Enterprise Software Products and Systems are being upgraded for Mobility. Wealth Zone has matured its skills into offering a complete solution unlike Application coding only approach taken by most players.
- Adding Mobility to existing Applications/Business is a productive aspect, only when it is conceived in a proper manner considering disparate OS, Frameworks, Handsets, Browsers and Networks.
  - This calls for a knowhow which is across the disciplines of the above and Wealth Zone has nurtured this starting with the Founders who worked all the way up the food chain from Chips to Systems.
- The User Experience (UX) is a key enabler for Mobility and it is a more of a Necessity than being a Luxury.
  - Wealth Zone offers creative and true design oriented approach to UX amalgamating Information architecture, User interaction design, User Interface & Visual Design, and UI Development.
- The User Experience (UX) is a key enabler for Mobility and it is a more of a Necessity than being a Luxury.
  - Wealth Zone offers creative and true design oriented approach to UX amalgamating Information architecture, User interaction design, User Interface & Visual Design, and UI Development.
- Enterprise grade Solutions need to work with multiple Handsets used in the firm needing Multi Platform Support to cover a wide variety.
  - Wealth Zone's team has expertise in designing/testing for iPhone, Android, RIM, Symbian, Windows
     Mobile and J2ME enabled Devices.

- Mobility Solutions:
- Mobile Application needs to co-exist with Enterprise Application and interact seamlessly with Application servers through minimal changes in the APIs.
  - Wealth Zone has specialized in linking with Applications having different native architectures like SAP/ORACLE/Azure/J2EE including the support for Cloud enabled Applications.
- Test Automation for Mobile Application is in nascent stages and the commercially available frameworks do certain justice to the requirements, still leaving some significant parts of the Test Plan from being automated.
  - Wealth Zone has developed in-house Mobile Application Test Automation Product for Android and iPhone OS. It is in the phase of being productized and extended.