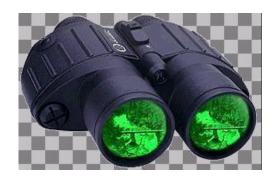

### **Night Vision Binoculars**

Night Vision Binoculars providing premium performance and modern design. Binoculars has 42mm lens and 3X magnification that proves to be ideal for security.

#### **Features**

42mm NexGen Binoculars Feature
Generation 1 Technology
Central Focusing
Padded Carrying Case
Rubberized Housing
Easy to Use Design
Lightweight at 30.6 oz