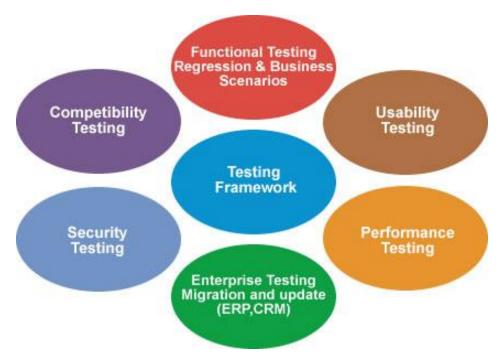

#### Methodology

- Business Process Followed An Overview
- Working Model
- Documentation Process Flow
- **S** Delivery Model
- Testing Process

#### Technology

- Application Server
- Web Server
- **S** Desktop Languages
- Web Languages
- 🎳 Database
- Testing Tools www.wealthzonetech.com