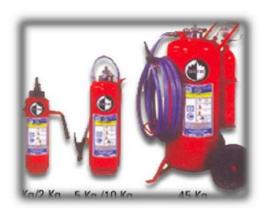

### **Fire Safety Systems**

To exceed customer & market expectation & satisfaction, provide a fire safe solution by utilizing the most advanced & time tested technologies at the most competitive prices which are totally value for money.

The nature of our works is Design, Supplying, Installing, Commissioning and Maintaining Turn Key Based Fire

Fighting systems such as,

Wet & Dry Riser Fire Hydrant Systems.

**Sprinkler and Spray Systems.** 

**Smoke, Heat & Flame Detection Systems.** 

Gas Based Fire Suppression Systems. (CO2-FM-200-Halon alternatives)

**Dry Powder & FOAM based Flooding Systems.** 

Manual Fire Alarm with Public Addressable (P/A) Systems.