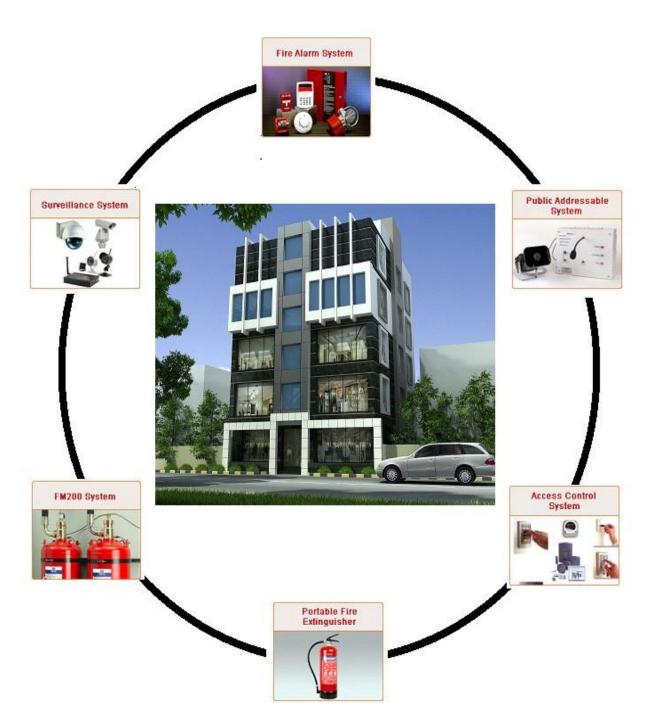

### **Fire Safety Systems**

To exceed customer & market expectation & satisfaction, provide a fire safe solution by utilizing the most advanced & time tested technologies at the most competitive prices which are totally value for money.

The nature of our works is Design, Supplying, Installing, Commissioning and Maintaining Turn Key Based Fire

Fighting systems such as,

Wet & Dry Riser Fire Hydrant Systems.

**Sprinkler and Spray Systems.** 

**Smoke, Heat & Flame Detection Systems.** 

Gas Based Fire Suppression Systems. (CO2-FM-200-Halon alternatives)

**Dry Powder & FOAM based Flooding Systems.** 

Manual Fire Alarm with Public Addressable (P/A) Systems.