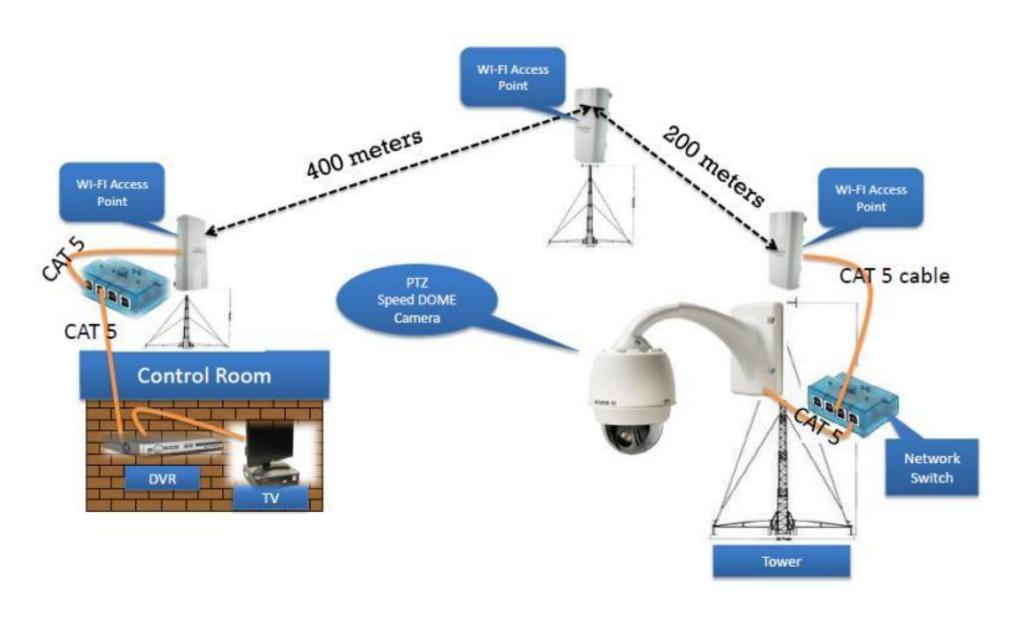

#### Case Study 3 – Wireless Surveillance at KGSL

- ➤ Kalyani Gerdau Steels Ltd needs security monitoring to happen unobtrusively and be kept free of any cables. Wealth Zone Technologies has been employed to design and implement a suitable solution for the plant after due selection process.
- > Sintering plant, Rolling mill, part of perimeter security have been covered under the scope of current phase of project.
- > Cameras have been identified based on the specific needs of mechanical filtration, heat resistance and dust protection required in the plant. High-resolution cameras from Bosch were used and they were
- > enabled for remote viewing 24/7.
- ➤ Challenges started right from designing the solution that remained economical and reliable with wireless network deployment. LoS conditions were thoroughly analyzed, right camera configurations have been proposed and procured after 3D simulation studies using software.
- ➤ Received very high appreciation and accreditation of work from the top management. Other parts of the plant like Power Plant, Coke Plant, Balancing Facilities in SMS are being added under the purview of electronic surveillance along with plant premises.

#### **Wireless Surveillance at KGSL**