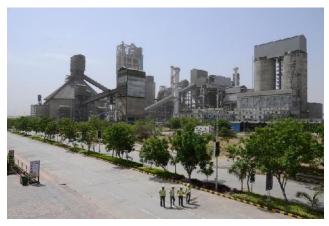

#### **Case Study 2 – RFID based Vehicle Management at ULTRATECH Cements**

- ➤ Wealth Zone Technologies has designed a customized solution for the critical operation at the plant to track movement of dumper vehicles to the crusher units. Dumpers are huge vehicles that carry tons of raw material (like limestone rocks) that are dumped into a crusher unit. The crusher unit breaks the material to required size and sends it to the plant on a conveyor belt for cement-making process.
- ➤ Scope of project installation and configuration of Long-range RFID Wiegand Readers at the entry and exit points of the crusher unit. Each dumper is fitted with a passive RFID tag so that it is read as soon as it comes near the reader. Passive tags have virtually unlimited life and will have controlled RFID influence.
- > Controller connected to LAN reads the data and it is processed thru a software installed on the LAN server. Various reports like cycle times, number of trips of dumpers (and hence payment to drivers), shift handling have been streamlined due to the system.
- ➤ Challenges were primarily in being able to read the tags at required speed and distance from the reader. Due to mine area, the dusty and hot environment posed a threat to reader and cabling. Armored cabling with IP-65 reader solved the purpose. Tuning of reader was done to be able to optimize reading at required speed of dumper without installing physical barriers to cut speed.
- ➤ Received very high appreciation and accreditation of work from the top management. Productivity of th key crusher-dumper operation has improved by 60%. Currently we are also undertaking other security related works for biometric Time & Attendance systems, CCTV, RFID-based boom barriers across the plant.