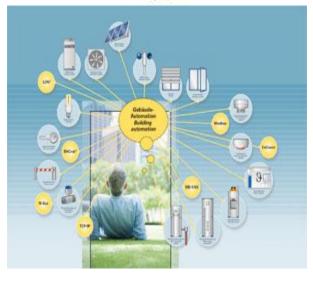

### **Building Automation System**

**Building Automation Systems (BAS) optimize the start-up and** performance of the heating, Outline ventilating and air conditioning (HVAC) equipment and alarm systems. BAS greatly increases the interaction of mechanical subsystems within a building, improve occupant comfort, lower energy use and allow off-site building Control.